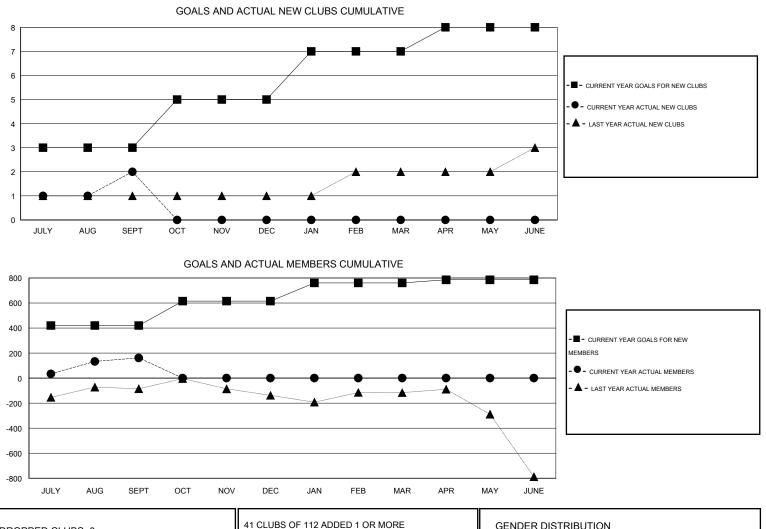

## KAMLESH JAIN GMT:

| LOCATION | INDIA |
|----------|-------|
|----------|-------|

 $\mathsf{GMT} \; \mathsf{CA} \; \mathbf{6}$ Clubs Members RESULTS FOR 2015-2016 RESULTS FOR 2015-2016 NEW CLUB NEW CLUBS DROPPED NET NEW MEMBER CHARTER AND DROPPED NET QUARTER QUARTER GOAL CLUBS GAIN/LOSS GOAL NEW MEMBERS MEMBERS GAIN/LOSS ADDED 3 2 0 2 420 309 148 161 JULY/AUG/SEPT JULY/AUG/SEPT 2 0 0 0 195 0 0 0 OCT/NOV/DEC OCT/NOV/DEC 2 0 0 0 145 0 0 0 JAN/FEB/MAR JAN/FEB/MAR 1 0 0 0 25 0 0 0 APR/MAY/JUNE APR/MAY/JUNE